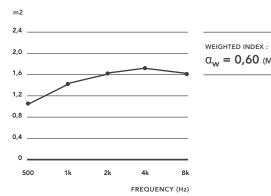

#### CANOPEA LITTLE NEST + ALGUES 35 mm

Suspended 30 cm under the structural ceiling

ACOUSTIC ABSORPTION COEFFICIENT

 $\alpha_{\rm w} = 0.60 \, ({\rm MH})$