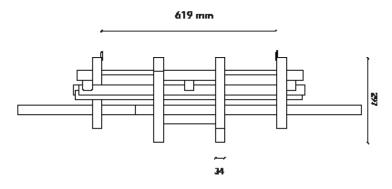

#### **TECHNICAL CHARACTERISTICS**

| Dimensions             | 1450 x 1215 mm                |
|------------------------|-------------------------------|
| Cross-section of slats | 34 mm (face) x 34 mm (height) |
| Overall thickness      | 298 mm                        |
| Wood species           | Pine, oak, beech              |
| Weight (pine)          | 17,3 kg                       |
| Weight (oak)           | 18,0 kg                       |
| Weight (beech)         | 18,4 kg                       |