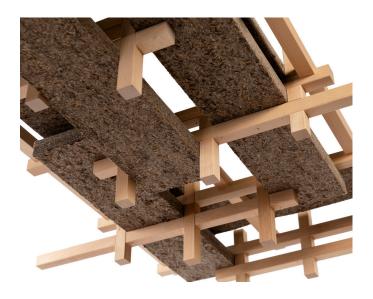

# **CANOPEA LITTLE NEST**

CANOPEA RANGE

Collection Patrick Jouin

#### **TECHNICAL CHARACTERISTICS**

| Dimensions             | 1450 x 1215 mm                |
|------------------------|-------------------------------|
| Cross-section of slats | 34 mm (face) x 34 mm (height) |
| Overall thickness      | 298 mm                        |
| Wood species           | Pine, oak, beech              |
| Weight (pine)          | 17,3 kg                       |
| Weight (oak)           | 18,0 kg                       |
| Weight (beech)         | 18,4 kg                       |