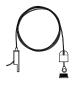

## SUSPENSION ACCESSORIES - INCLUDED

Kit of 4 suspension cables (Cable block + 2m cable length, 1mm diameter + 180 degree sphere fixings)