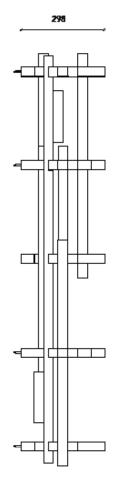

#### **TECHNICAL CHARACTERISTICS**

| Dimensions             | 1450 x 1215 mm                |
|------------------------|-------------------------------|
| Cross-section of slats | 34 mm (face) x 34 mm (height) |
| Overall thickness      | 298 mm                        |
| Wood species           | Pine, oak, beech              |
| Weight (pine)          | 17,3 kg                       |
| Weight (oak)           | 18,0 kg                       |
| Weight (beech)         | 18,4 kg                       |