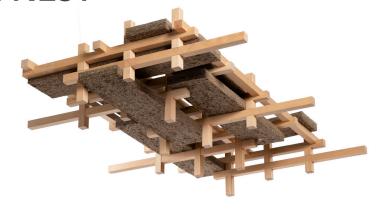

# **CANOPEA LITTLE NEST**

CANOPEA RANGE

Collection Patrick Jouin











#### **TECHNICAL CHARACTERISTICS**

| Dimensions             | 1450 x 1215 mm                |
|------------------------|-------------------------------|
| Cross-section of slats | 34 mm (face) x 34 mm (height) |
| Overall thickness      | 298 mm                        |
| Wood species           | Pine, oak, beech              |
| Weight (pine)          | 17,3 kg                       |
| Weight (oak)           | 18,0 kg                       |
| Weight (beech)         | 18,4 kg                       |

## SUSPENSION ACCESSORIES - INCLUDED



Kit of 4 suspension cables (Cable block + 2m cable length, 1mm diameter + 180 degree sphere fixings)

### FINISH / REACTION TO FIRE (AS PER NF P 92-501)

Fire reaction possibilities (M1)

## **INTEGRATION OF LIGHTING - OPTION**

Lighting is