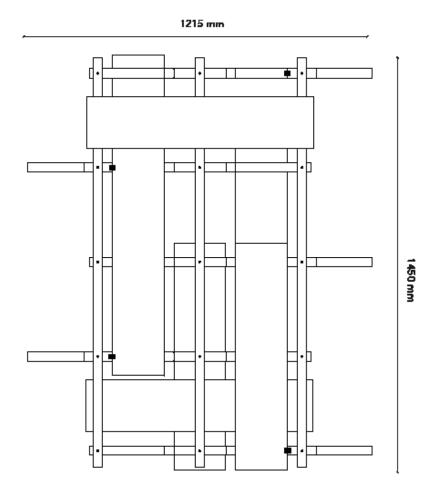

#### **TECHNICAL CHARACTERISTICS**

| Dimensions             | 1450 x 1215 mm                |
|------------------------|-------------------------------|
| Cross-section of slats | 34 mm (face) x 34 mm (height) |
| Overall thickness      | 298 mm                        |
| Wood species           | Pine, oak, beech              |
| Weight (pine)          | 17,3 kg                       |
| Weight (oak)           | 18,0 kg                       |
| Weight (beech)         | 18,4 kg                       |