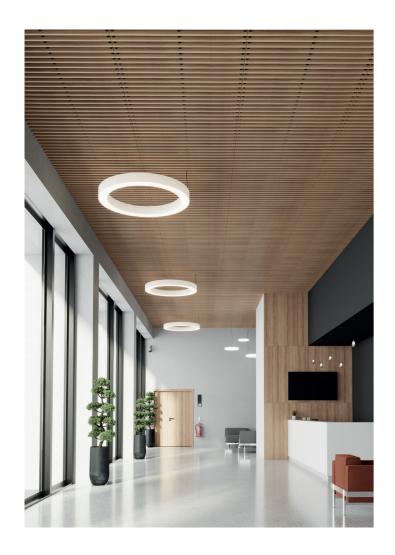

wood in genes

14 rue Marcel Laudescher 50500 Carentan-les-Marais FRANCE

info@laudescher.com T +33 (0)2 33 42 09 52

www.laudescher.com

de in France

THE MUST IN ACOUSTIC CEILING

Fastest to install and remove

LAUDESCHER

## Laō® by Laudescher

Finger jointed pine fire retardant varnish Euroclasse B-s2,d0

Natural

Pine timber autoclaved Natural Euroclass B-s1,d0 1200x600mm panels for suspended ceiling fitted on standard T24 grid system with 1200mm spacing between runners