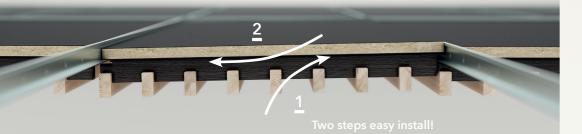

Laō<sup>®</sup>, innovation for fitters

Easier and faster to install and remove Patent pending system suitable for standard T24 grid systems Fitted from below

by a single operator with no need to access the plenum

T24 railings rendered invisible by the panels, ensuring a perfect alignment.

Fire reaction: Euroclass B-s1,d0 or B-s2,d0 depending on finish.

Allows for standard acoustic tiles, not included.