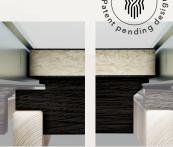

Laō<sup>®</sup>, innovation for fitters

Easier and faster to install and remove Patent pending system suitable for standard T24 grid systems Fitted from below

by a single operator with no need to access the plenum

T24 railings rendered invisible by the panels, ensuring a perfect alignment.

Fire reaction: Euroclass B-s1,d0 or B-s2,d0 depending on finish.

Allows for standard acoustic tiles, not included.