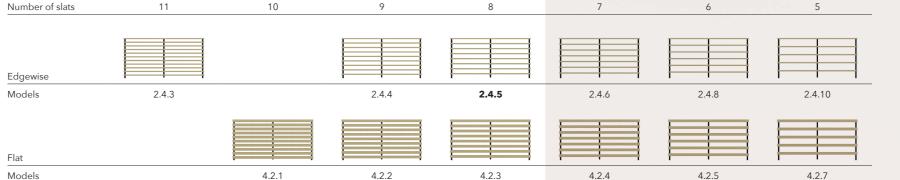

## Laō® by Laudescher

Finger jointed pine fire retardant varnish Euroclasse B-s2,d0

Natural

Pine timber autoclaved Natural Euroclass B-s1,d0 1200x600mm panels for suspended ceiling fitted on standard T24 grid system with 1200mm spacing between runners

T24 railings rendered invisible by the panels, ensuring a perfect alignment.

Fire reaction: Euroclass B-s1,d0 or B-s2,d0 depending on finish.

Allows for standard acoustic tiles, not included.

## Models

**2.4.5** model finger jointed pine Douglas Fir finish: available on stock

Other models and finishes : despatch within 4 weeks of order