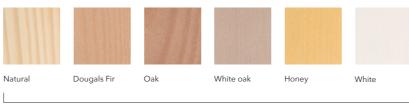

## Laō® by Laudescher

Finger jointed pine fire retardant varnish Euroclasse B-s2,d0

Natural

Pine timber autoclaved Natural Euroclass B-s1,d0 1200x600mm panels for suspended ceiling fitted on standard T24 grid system with 1200mm spacing between runners

## Models

**2.4.5** model finger jointed pine Douglas Fir finish: available on stock

Other models and finishes : despatch within 4 weeks of order