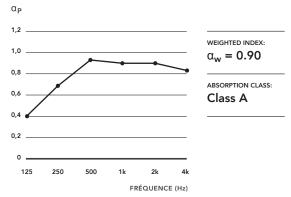

#### Acoustic absorption PET 12mm TEXFEL alone

UNE-EN ISO 354:2004: up to  $\alpha_{w}$  = 1 (-) EN ISO 11654: Class A