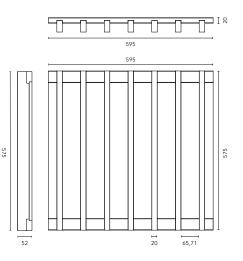

### **TECHNICAL SPECIFICATIONS**

| Panel dimensions                  | 595 x 575 mm                                                      |
|-----------------------------------|-------------------------------------------------------------------|
| Number of slats                   | 7                                                                 |
| Slat cross-section                | 20 mm (edge) x 42 mm (height)                                     |
| Slat spacing                      | 65.71 mm                                                          |
| Centre distance of slats          | 85.71 mm                                                          |
| Black or white counter-slat rears | 20 x 42 mm                                                        |
| Panel weight with PET             | 3.2 kg approx.                                                    |
| Total thickness                   | 52 mm                                                             |
| Wood                              | Pine                                                              |
| Surface mass (pine)               | 8.50 kg/m2                                                        |
| Openness percentage               | 76 %                                                              |
| Slat finish                       | Terracotta, Indigo, Organic,<br>Douglas and White oak wax colour. |