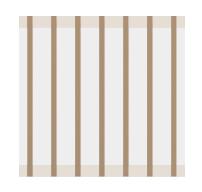

### **TECHNICAL SPECIFICATIONS**

| Panel dimensions                  | 595 x 575 mm                                                      |
|-----------------------------------|-------------------------------------------------------------------|
| Number of slats                   | 7                                                                 |
| Slat cross-section                | 20 mm (edge) x 42 mm (height)                                     |
| Slat spacing                      | 65.71 mm                                                          |
| Centre distance of slats          | 85.71 mm                                                          |
| Black or white counter-slat rears | 20 x 42 mm                                                        |
| Panel weight with PET             | 3.2 kg approx.                                                    |
| Total thickness                   | 52 mm                                                             |
| Wood                              | Pine                                                              |
| Surface mass (pine)               | 8.50 kg/m2                                                        |
| Openness percentage               | 76 %                                                              |
| Slat finish                       | Terracotta, Indigo, Organic,<br>Douglas and White oak wax colour. |