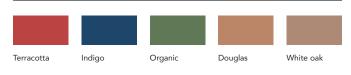

### **TECHNICAL SPECIFICATIONS**

| Panel dimensions                  | 595 x 575 mm                                                      |
|-----------------------------------|-------------------------------------------------------------------|
| Number of slats                   | 7                                                                 |
| Slat cross-section                | 20 mm (edge) x 42 mm (height)                                     |
| Slat spacing                      | 65.71 mm                                                          |
| Centre distance of slats          | 85.71 mm                                                          |
| Black or white counter-slat rears | 20 x 42 mm                                                        |
| Panel weight with PET             | 3.2 kg approx.                                                    |
| Total thickness                   | 52 mm                                                             |
| Wood                              | Pine                                                              |
| Surface mass (pine)               | 8.50 kg/m2                                                        |
| Openness percentage               | 76 %                                                              |
| Slat finish                       | Terracotta, Indigo, Organic,<br>Douglas and White oak wax colour. |

#### SLAT COLOUR WAX FINISHES

FIRE RATING (ACCORDING TO EN 13501-1)

Panel alone is Euroclasse B-s2,d0. PET acoustic insulation is Euroclasse B-s2,d0.